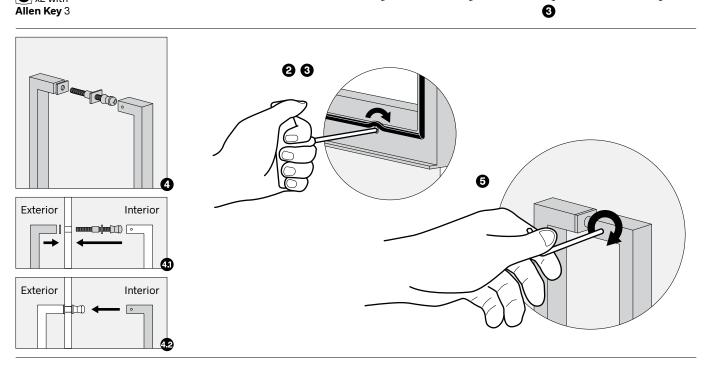

#### Allen Key 3 Allen Key 2

To adjust the glass door, the height must be calibrated. If you need to raise the glass door, you loosen the top hinge and tighten the bottom hinge.

If you need to lower the glass door, you loosen the bottom hinge and tighten the top hinge.