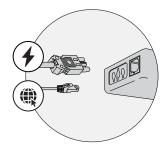

Check if the door closes properly and adjust the door plates if needed.

Tighten or loosen the plates when needed.

Main Power & Ethernet supply at the back of the pod.

Check if the lighting, ventilation and power sockets are conected properly.