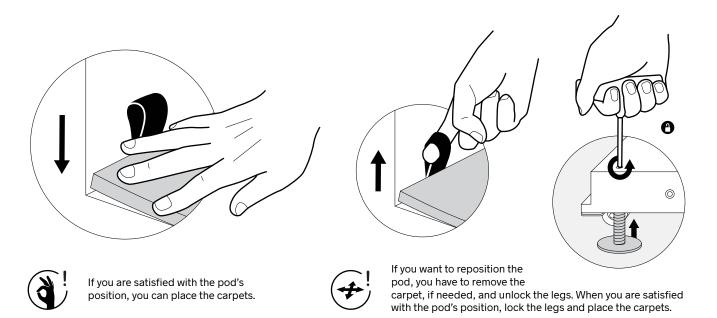

#### T-Handle Hex Key 4



















#### T-Handle Hex Key 7 Sucction cup handles















#### Allen Key 3 Allen Key 2







To adjust the glass door, the height must be calibrated. If you need to raise the glass door, you loosen the top hinge and tighten the bottom hinge.



If you need to lower the glass door, you loosen the bottom hinge and tighten the top hinge.





Check if the door closes properly and adjust the door plates if needed.





Tighten or loosen the plates when needed.





















Main Power & Ethernet supply at the back of the pod.

Check if the lighting, ventilation and power sockets are conected properly.







#### **Ceiling Panels Adjuster**





x2 with
T-Handle Hex Key 5

T-Handle Hex Key 7 Screwdriver (Not Included)













## **Adjustable FAN and LED**





# **Optional**



## Scan









Eliade Tower, Mircea Eliade No.18 RO-Bucharest, 012015

T +40 212 121 381 contact@askiafurniture.ro

www.askiafurniture.ro Last update: 06.02.2023