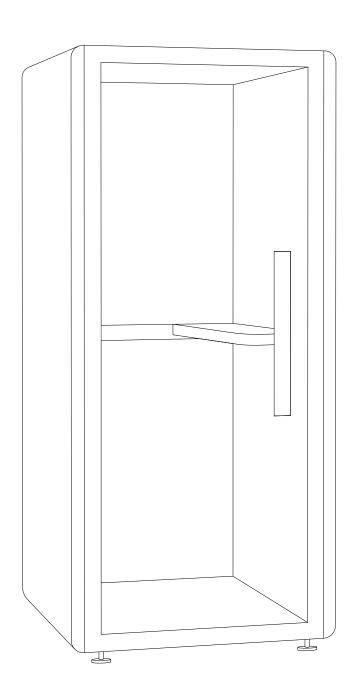

### Kameleon K1

### **ASSEMBLY INSTRUCTIONS**





### Info.

#### **ASSEMBLY INSTRUCTIONS**









## **Assembly** in 40 min. with 2 people

### Included













### **Not Included**



### **Elements**

























#### T-Handle Hex Key 4



















#### T-Handle Hex Key 7 Sucction cup handles















#### Allen Key 3 Allen Key 2







To adjust the glass door, the height must be calibrated. If you need to raise the glass door, you loosen the top hinge and tighten the bottom hinge.



If you need to lower the glass door, you loosen the bottom hinge and tighten the top hinge.





Check if the door closes properly and adjust the door plates if needed.





Tighten or loosen the plates when needed.





















Main Power & Ethernet supply at the back of the pod.

Check if the lighting, ventil