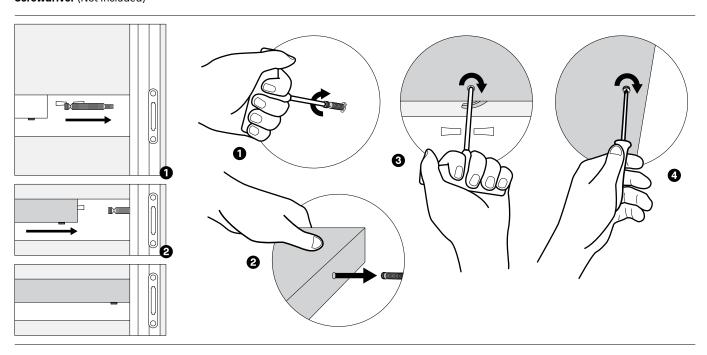

#### T-Handle Hex Key 4



















#### T-Handle Hex Key 7 Sucction cup handles















#### Allen Key 3 Allen Key 2







To adjust the glass door, the height must be calibrated. If you need to raise the glass door, you loosen the top hinge and tighten the bottom hinge.



If you need to lower the glass door, you loosen the bottom hinge and tighten the top hinge.





Check if the door closes properly and adjust the door plates if needed.





Tighten or loosen the plates when needed.





















Main Power & Ethernet supply at the back of the pod.

Check if the lighting, ventilation and power sockets are conected properly.







#### **Ceiling Panels Adjuster**





x2 with
T-Handle Hex Key 5

T-Handle Hex Key 7 Screwdriver (Not Included)













## **Adjustable FAN and LED**





# **Optional**



## Scan









Eliade Tower, Mircea Eliade No.18 RO-Bucharest, 012015

T +40 212 121 381 contact@askiafurniture.ro

www.askiafurniture.ro Last update: 06.02.2023