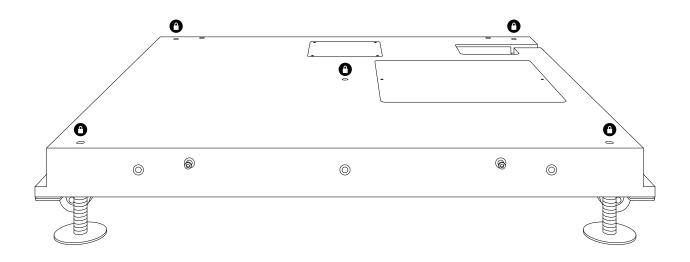

### Kameleon K1

### **ASSEMBLY INSTRUCTIONS**





### Info.

#### **ASSEMBLY INSTRUCTIONS**









## **Assembly** in 40 min. with 2 people

### Included













### **Not Included**



### **Elements**

























#### T-Handle Hex Key 4



















#### T-Handle Hex Key 7 Sucction cup handles















#### Allen Key 3 Allen Key 2







To adjust the glass door, the height must be calibrated. If you need to raise the glass door, you loosen the top hinge and tighten the bottom hinge.



If you need to lower the glass door, you loosen the bottom hinge and tighten the top hinge.





Check if the door closes properly and adjust the door plates if needed.





Tighten or loosen the plates when needed.





















Main Power & Ethernet supply at the back of the pod.

Check if the lighting, ventilation and power sockets are conected properly.







#### **Ceiling Panels Adjuster**





x2 with
T-Handle Hex Key 5

T-Handle Hex Key 7 Screwdriver (Not Included)













## **A