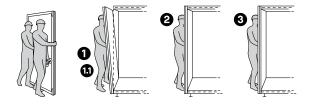

### Kameleon K1

### **ASSEMBLY INSTRUCTIONS**





### Info.

#### **ASSEMBLY INSTRUCTIONS**









## **Assembly** in 40 min. with 2 people

### Included













### **Not Included**



### **Elements**

























#### T-Handle Hex Key 4



















#### T-Handle Hex Key 7 Sucction cup handles















#### Allen Key 3 Allen Key 2







To adjust the glass door, the height must be calibrated. If you need to raise the glass door, you loosen the top hinge and tighten the bottom hinge.



If you need to lower the glass door, you loosen the bottom hinge and tighten the top hinge.





Check if the door closes properly and adjust the door plates if needed.





Tighten or loosen the plates when needed.





















Main Power & Ethernet supply at the back of the pod.

Check if the lighting, ventilation and power sockets are conected properly.







#### **Ceiling Panels Adjuster**





x2 with
T-Handle Hex Key 5

T-Handle Hex Key 7 Screwdriver (Not Included)













## **Adjustable FAN and LED**





# **Optional**