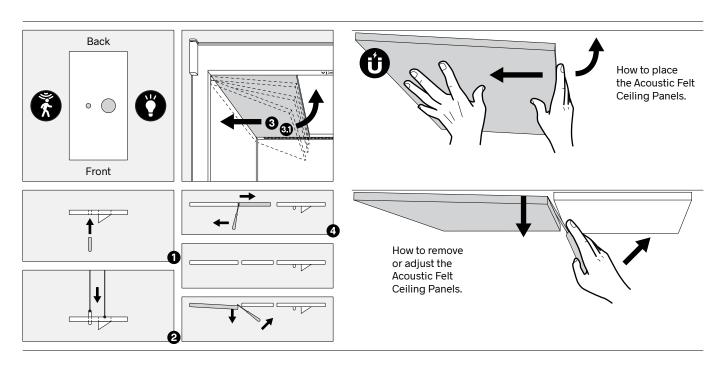

#### **Ceiling Panels Adjuster**

x2 with
T-Handle Hex Key 5

T-Handle Hex Key 7 Screwdriver (Not Included)