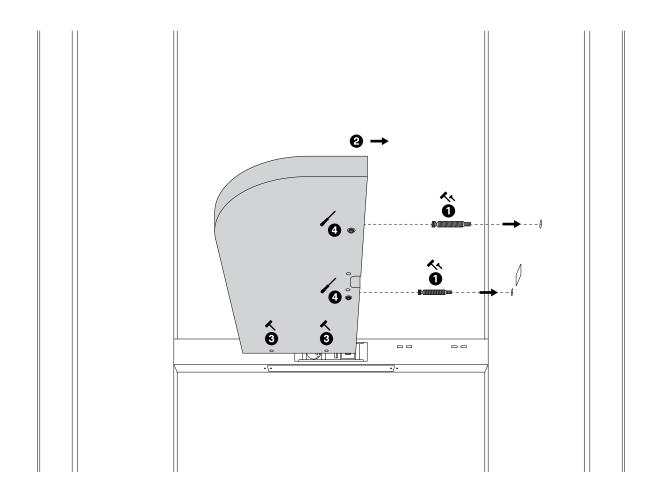

### **Elements**

#### T-Handle Hex Key 4

#### T-Handle Hex Key 7 Sucction cup handles

#### Allen Key 3 Allen Key 2

To adjust the glass door, the height must be calibrated. If you need to raise the glass door, you loosen the top hinge and tighten the bottom hinge.

If you need to lower the glass door, you loosen the bottom hinge and tighten the top hinge.