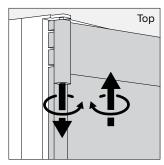

#### Allen Key 3 Allen Key 2

To adjust the glass door, the height must be calibrated. If you need to raise the glass door, you loosen the top hinge and tighten the bottom hinge.

If you need to lower the glass door, you loosen the bottom hinge and tighten the top hinge.