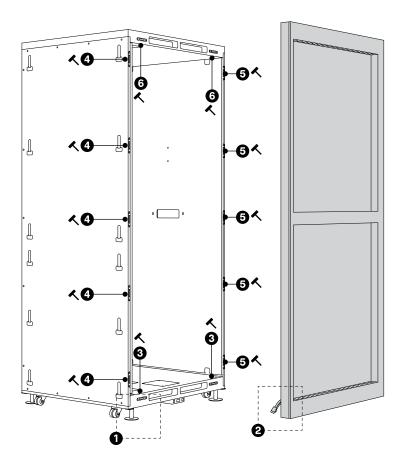

#### Allen Key 3 Allen Key 2

To adjust the glass door, the height must be calibrated. If you need to raise the glass door, you loosen the top hinge and tighten the bottom hinge.

If you need to lower the glass door, you loosen the bottom hinge and tighten the top hinge.

Check if the door closes properly and adjust the door plates if needed.

Tighten or loosen the plates when needed.

Main Power & Ethernet supply at the back of the pod.

Check if the lighting, ventilation and power sockets are conected properly.