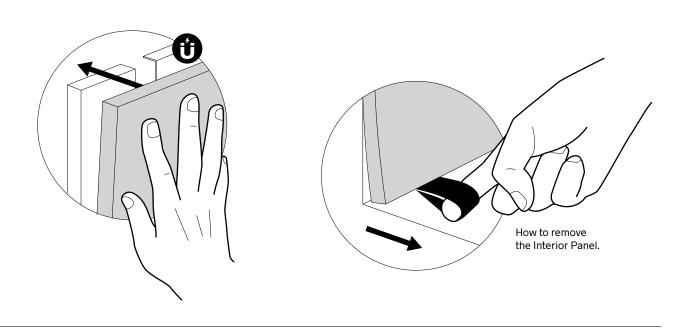

## **Assembly** in 40 min. with 2 people

### Included













### **Not Included**



### **Elements**

























#### T-Handle Hex Key 4



















#### T-Handle Hex Key 7 Sucction cup handles















#### Allen Key 3 Allen Key 2







To adjust the glass door, the height must be calibrated. If you need to raise the glass door, you loosen the top hinge and tighten the bottom hinge.



If you need to lower the glass door, you loosen the bottom hinge and tighten the top hinge.





Check if the door closes properly and adjust the door plates if needed.





Tighten or loosen the plates when needed.





















Main Power & Ethernet supply at the back of the pod.

Check if the lighting, ventilation and power sockets are conected properly.







#### **Ceiling Panels Adjuster**





x2 with
T-Handle Hex Key 5

T-Handle Hex Key 7 Screwdriver (Not Included)













## **Adjustable FAN and LED**





# **Optional**



## Scan









Eliade Tower, Mircea Eliade No.18 RO-Bucharest, 012015

T +40 212 121 381 contact@askiafurniture.ro

www.askiafurniture.ro Last update: 06.02.2023