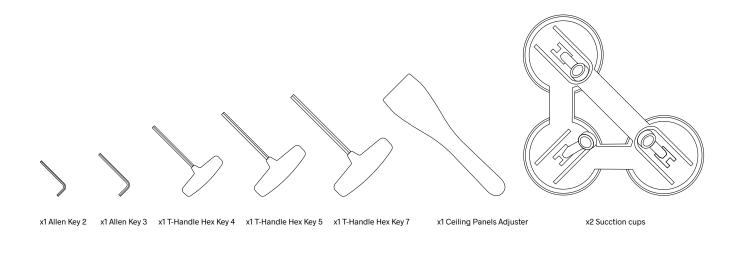

### Included

### **Elements**

#### T-Handle Hex Key 4

#### T-Handle Hex Key 7 Sucction cup handles

#### Allen Key 3 Allen Key 2

To adjust the glass door, the height must be calibrated. If you need to raise the glass door, you loosen the top hinge and tighten the bottom hinge.

If you need to lower the glass door, you loosen the bottom hinge and tighten the top hinge.