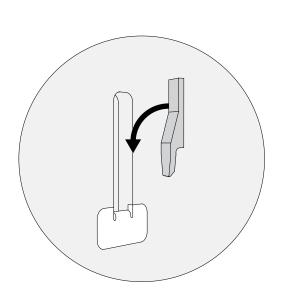

#### Allen Key 3 Allen Key 2

To adjust the glass door, the height must be calibrated. If you need to raise the glass door, you loosen the top hinge and tighten the bottom hinge.

If you need to lower the glass door, you loosen the bottom hinge and tighten the top hinge.