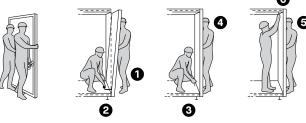

### Kameleon K1

### **ASSEMBLY INSTRUCTIONS**





### Info.

#### **ASSEMBLY INSTRUCTIONS**









## **Assembly** in 40 min. with 2 people

### Included













### **Not Included**



### **Elements**

























#### T-Handle Hex Key 4



















#### T-Handle Hex Key 7 Sucction cup handles















#### Allen Key 3 Allen Key 2







To adjust the glass door, the height must be calibrated. If you need to raise the glass door, you loosen the top hinge and tighten the bottom hinge.



If you need to lower the glass door, you loosen the bottom hinge and tighten the top hinge.





Check if the door closes properly and adjust the door plates if needed.





Tighten or loosen the plates when needed.





















Main Power & Ethernet supply at the back of the pod.

Check if the lighting, ventilation and power sockets are conected properly.







#### **Ceiling Panels Adjuster**





x2 with
T-Handle Hex Key 5

T-Handle Hex Key 7 Screwdriver (Not Included)













## **Adjustable FAN and LED**





# **Option