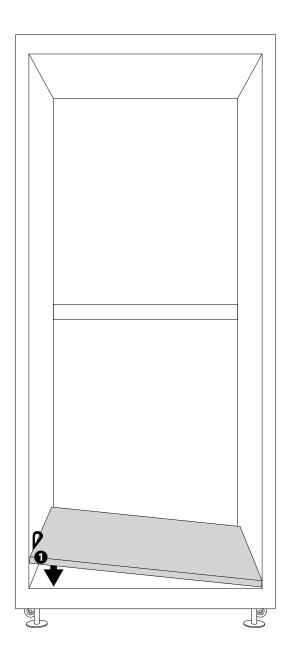

#### T-Handle Hex Key 4



















#### T-Handle Hex Key 7 Sucction cup handles















#### Allen Key 3 Allen Key 2







To adjust the glass door, the height must be calibrated. If you need to raise the glass door, you loosen the top hinge and tighten the bottom hinge.



If you need to lower the glass door, you loosen the bottom hinge and tighten the top hinge.





Check if the door closes properly and adjust the door plates if needed.





Tighten or loosen the plates when needed.





















Main Power & Ethernet supply at the back of the pod.

Check if the lighting, ventilation and power sockets are conected properly.







#### **Ceiling Panels Adjuster**





x2 with
T-Handle Hex Key 5

T-Handle Hex Key 7 Screwdriver (Not Included)













## **Adjustable FAN and LED**





# **Optional**



## Scan









Eliade Tower, Mircea Eliade No.18 RO-Bucharest, 012015

T +40 212 121 381 contact@askiafurniture.ro

www.askiafurniture.ro Last update: 06.02.2023