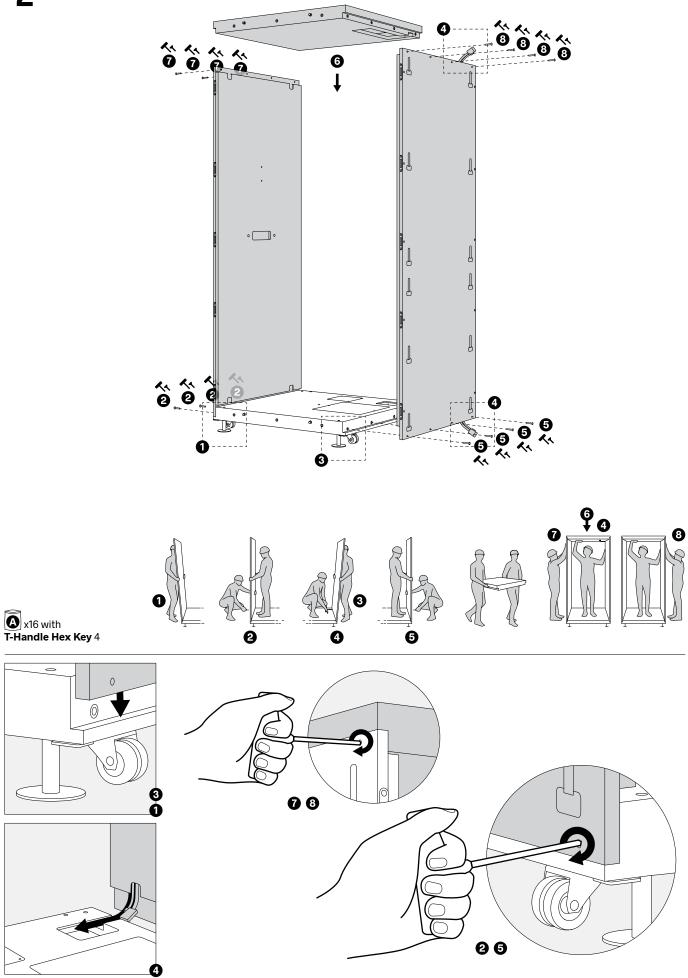

### Kameleon K1

### **ASSEMBLY INSTRUCTIONS**





### Info.

#### **ASSEMBLY INSTRUCTIONS**









## **Assembly** in 40 min. with 2 people

### Included













### **Not Included**



### **Elements**

























#### T-Handle Hex Key 4



















#### T-Handle Hex Key 7 Sucction cup handles















#### Allen Key 3 Allen Key 2







To adjust the glass door, the height must be calibrated. If you need to raise the glass door, you loosen the top hinge and tighten the bottom hinge.



If you need to lower the glass door, you loosen the bottom hinge and tighten the top hinge.





Check if the door closes properly and adjust the door plates if needed.





Tighten or loosen the plates when needed.





















Main Power & Ethernet supply at the back of the pod.

Check if the lighting, ventilation and power sockets are conected properly.







#### **Ceiling Panels Adjuster**





x2 with
T-Handle Hex Key 5

T-Handle Hex Key 7 Screwdriver (Not Included)













## **Adjustable FAN and LED**





# **