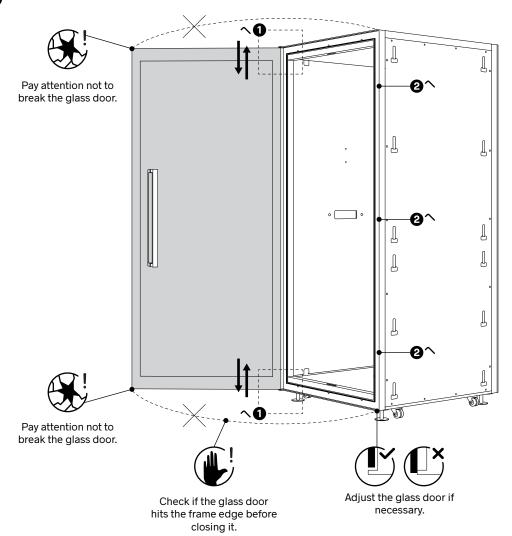

#### Allen Key 3 Allen Key 2

To adjust the glass door, the height must be calibrated. If you need to raise the glass door, you loosen the top hinge and tighten the bottom hinge.

If you need to lower the glass door, you loosen the bottom hinge and tighten the top hinge.

Check if the door closes properly and adjust the door plates if needed.

Tighten or loosen the plates when needed.

Main Power & Ethernet supply at the back of the pod.

Check if the lighting, ventilation and power sockets are conected properly.