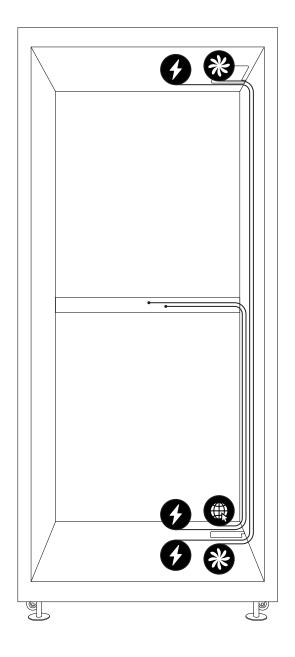

Check if the door closes properly and adjust the door plates if needed.

Tighten or loosen the plates when needed.

Main Power & Ethernet supply at the back of the pod.

Check if the lighting, ventilation and power sockets are conected properly.