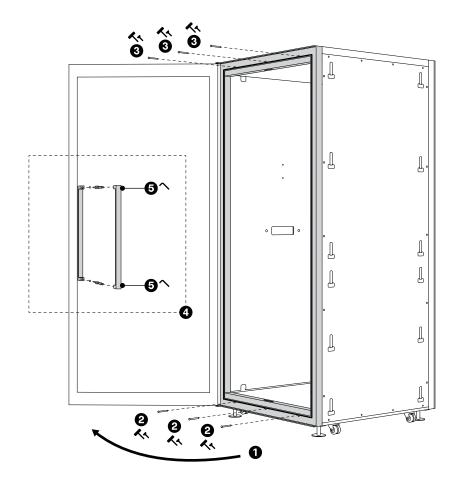

### Kameleon K1

### **ASSEMBLY INSTRUCTIONS**





### Info.

#### **ASSEMBLY INSTRUCTIONS**









## **Assembly** in 40 min. with 2 people

### Included













### **Not Included**



### **Elements**

























#### T-Handle Hex Key 4



















#### T-Handle Hex Key 7 Sucction cup handles















#### Allen Key 3 Allen Key 2







To adjust the glass door, the height must be calibrated. If you need to raise the glass door, you loosen the top hinge and tighten the bottom hinge.



If you need to lower the glass door, you loosen the bottom hinge and tighten the top hinge.





Check if the door closes properly and adjust the door plates if needed.





Tighten or loosen the plates when needed.





















Main Power & Ethernet supply at the back of the pod.

Check if the lighting, ventilation and power sockets are conected properly.







#### **Ceiling Panels Adjuster**





x2 with
T-Handle Hex Key 5

T-Handle Hex Key 7 Screwdriver (Not Included)













## **Adjustable FAN and LED**





# **Optional**



## Scan









Eliade Tower, Mircea Eliade No.