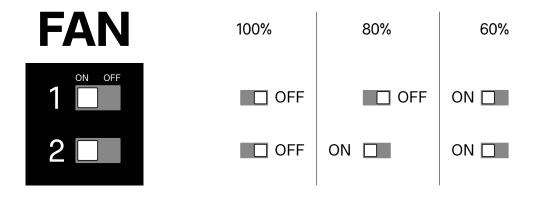

#### T-Handle Hex Key 7 Sucction cup handles















#### Allen Key 3 Allen Key 2







To adjust the glass door, the height must be calibrated. If you need to raise the glass door, you loosen the top hinge and tighten the bottom hinge.



If you need to lower the glass door, you loosen the bottom hinge and tighten the top hinge.





Check if the door closes properly and adjust the door plates if needed.





Tighten or loosen the plates when needed.





















Main Power & Ethernet supply at the back of the pod.

Check if the lighting, ventilation and power sockets are conected properly.







#### **Ceiling Panels Adjuster**





x2 with
T-Handle Hex Key 5

T-Handle Hex Key 7 Screwdriver (Not Included)













## **Adjustable FAN and LED**





# **Optional**



## Scan









Eliade Tower, Mircea Eliade No.18 RO-Bucharest, 012015

T +40 212 121 381 contact@askiafurniture.ro

www.askiafurniture.ro Last update: 06.02.2023