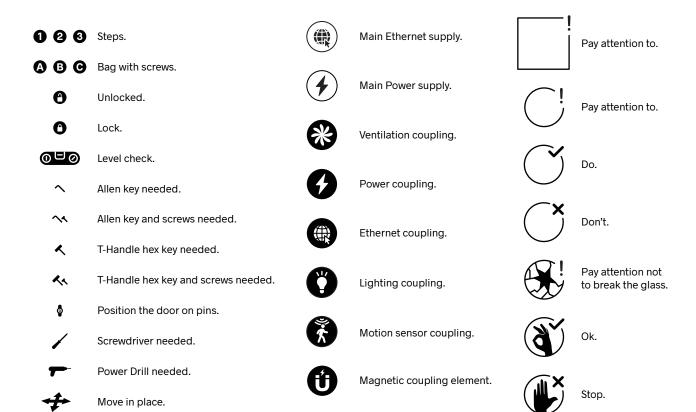

### Kameleon K1

### **ASSEMBLY INSTRUCTIONS**





### Info.

#### **ASSEMBLY INSTRUCTIONS**









## **Assembly** in 40 min. with 2 people

### Included













### **Not Included**



### **Elements**

























#### T-Handle Hex Key 4



















#### T-Handle Hex Key 7 Sucction cup handles















#### Allen Key 3 Allen Key 2







To adjust the glass door, the height must be calibrated. If you need to raise the glass door, you loosen the top hinge and tighten the bottom hinge.



If you need to lower the glass door, you loosen the bottom hinge and tighten the top hinge.





Check if the door closes properly and adjust the door plates if needed.





Tighten or loosen the plates when needed.





















Main Power & Ethernet supply at the back of the pod.

Check if the lighting, ventilation and power sockets are conected properly.