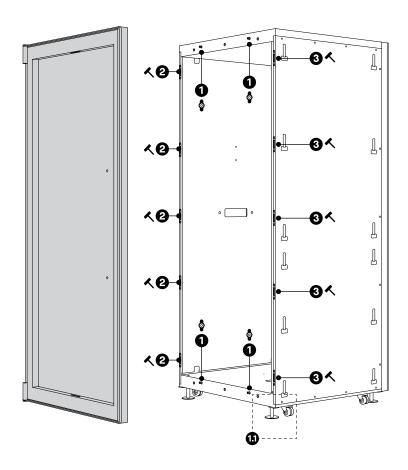

#### Allen Key 3 Allen Key 2

To adjust the glass door, the height must be calibrated. If you need to raise the glass door, you loosen the top hinge and tighten the bottom hinge.

If you need to lower the glass door, you loosen the bottom hinge and tighten the top hinge.

Check if the door closes properly and adjust the door plates if needed.

Tighten or loosen the plates when needed.

Main Power & Ethernet supply at the back of the pod.

Check if the lighting, ventilation and power sockets are conected properly.