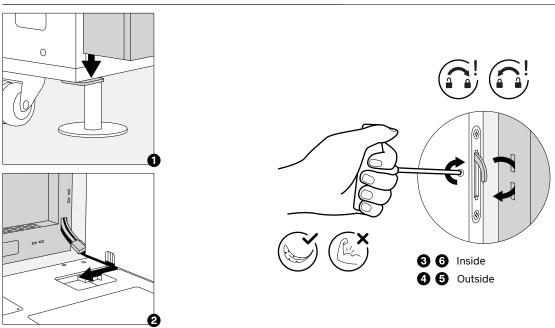

#### Allen Key 3 Allen Key 2

To adjust the glass door, the height must be calibrated. If you need to raise the glass door, you loosen the top hinge and tighten the bottom hinge.

If you need to lower the glass door, you loosen the bottom hinge and tighten the top hinge.

Check if the door closes properly and adjust the door plates if needed.

Tighten or loosen the plates when needed.

Main Power & Ethernet supply at the back of the pod.

Check if the lighting, ventilation and power sockets are conected properly.