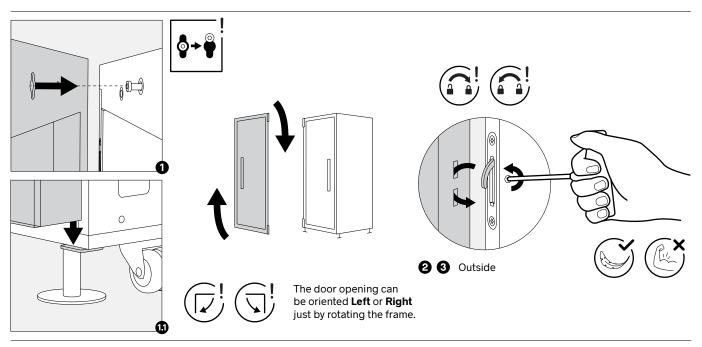

#### Allen Key 3 Allen Key 2

To adjust the glass door, the height must be calibrated. If you need to raise the glass door, you loosen the top hinge and tighten the bottom hinge.

If you need to lower the glass door, you loosen the bottom hinge and tighten the top hinge.