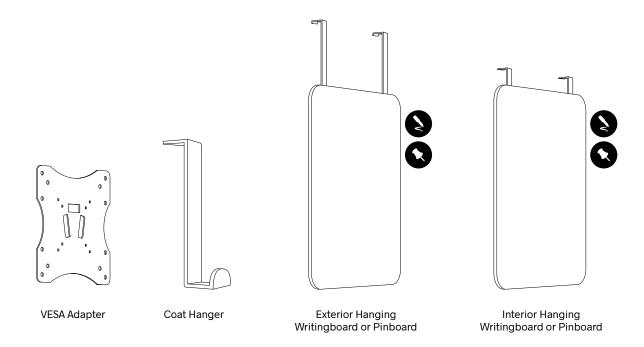

#### T-Handle Hex Key 7 Sucction cup handles















#### Allen Key 3 Allen Key 2







To adjust the glass door, the height must be calibrated. If you need to raise the glass door, you loosen the top hinge and tighten the bottom hinge.



If you need to lower the glass door, you loosen the bottom hinge and tighten the top hinge.





Check if the door closes properly and adjust the door plates if needed.





Tighten or loosen the plates when needed.





















Main Power & Ethernet supply at the back of the pod.

Check if the lighting, ventilation and power sockets are conected properly.







#### **Ceiling Panels Adjuster**





x2 with
T-Handle Hex Key 5

T-Handle Hex Key 7 Screwdriver (Not Included)













## **Adjustable FAN and LED**





# **Optional**



## Scan









Eliade Tower, Mircea Eliade No.18 RO-Bucharest, 012015

T +40 212 121 381 contact@askiafurniture.ro

www.askiafurniture.ro Last update: 06.02.2023