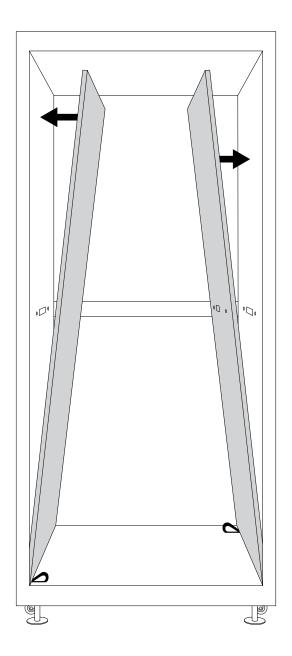

## **Assembly** in 40 min. with 2 people

### Included













### **Not Included**



### **Elements**

























#### T-Handle Hex Key 4



















#### T-Handle Hex Key 7 Sucction cup handles















#### Allen Key 3 Allen Key 2







To adjust the glass door, the height must be calibrated. If you need to raise the glass door, you loosen the top hinge and tighten the bottom hinge.



If you need to lower the glass door, you loosen the bottom hinge and tighten the top hinge.





Check if the door closes properly and adjust the door plates if needed.





Tighten or loosen the plates when needed.





















Main Power & Ethernet supply at the back of the pod.

Check if the lighting, ventilation and power sockets are conected properly.







#### **Ceiling Panels Adjuster**





x2 with
T-Handle Hex Key 5

T-Handle Hex Key 7 Screwdriver (Not Included)













## **Adjustable FAN and LED**





# **Optional**



## Scan









Eliade Tower, Mircea Eliade No.18 RO-Bucharest, 012015

T +40 212 121 381 contact@askiafurniture.ro

www.askiafurniture.ro Last update: 06.02.2023