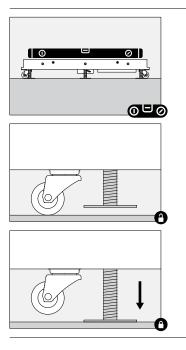

### Kameleon K1

### **ASSEMBLY INSTRUCTIONS**





### Info.

#### **ASSEMBLY INSTRUCTIONS**









## **Assembly** in 40 min. with 2 people

### Included













### **Not Included**



### **Elements**

























#### T-Handle Hex Key 4



















#### T-Handle Hex Key 7 Sucction cup handles















#### Allen Key 3 Allen Key 2







To adjust the glass door, the height must be calibrated. If you need to raise the glass door, you loosen the top hinge and tighten the bottom hinge.



If you need to lower the glass door, you loosen the bottom hinge and tighten the top hinge.





Check if the door closes properly and adjust the door plates if needed.





Tighten or loosen the plates when needed.





















Main Power & Ethernet supply at the back of the pod.

Check if the lighting, ventilation and power sockets are conected properly.







#### **Ceiling Panels Adjuster**





x2 with
T-Handle Hex Key 5

T-Handle Hex Key 7 Screwdriver (Not Included)













## **Adjustable FAN and LED**