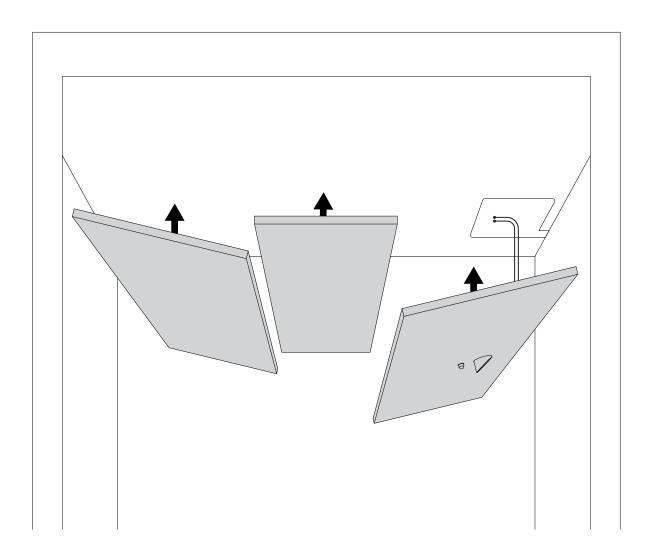

#### **Ceiling Panels Adjuster**

x2 with
T-Handle Hex Key 5

T-Handle Hex Key 7 Screwdriver (Not Included)