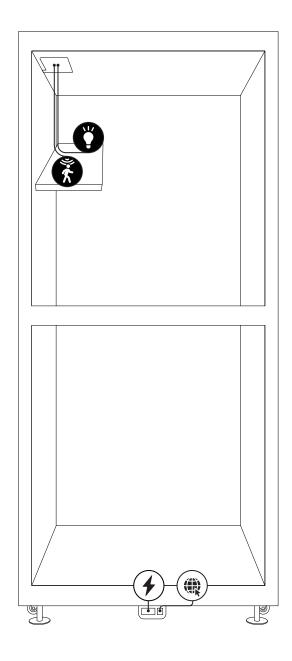

Check if the door closes properly and adjust the door plates if needed.

Tighten or loosen the plates when needed.

Main Power & Ethernet supply at the back of the pod.

Check if the lighting, ventilation and power sockets are conected properly.

## **Adjustable FAN and LED**