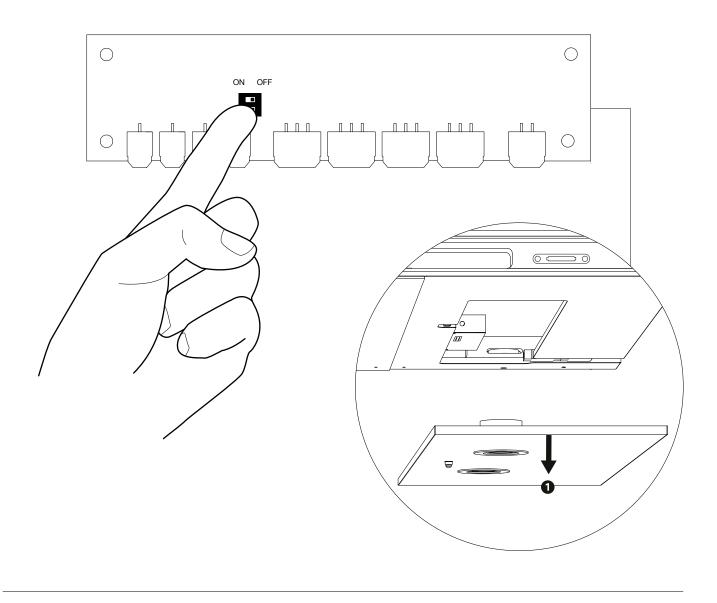

Check if the door closes properly and adjust the door plates if needed.

Tighten or loosen the plates when needed.

Main Power & Ethernet supply at the back of the pod.

Check if the lighting, ventilation and power sockets are conected properly.