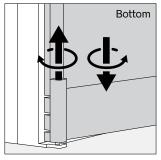

#### Allen Key 3 Allen Key 2

To adjust the glass door, the height must be calibrated. If you need to raise the glass door, you loosen the top hinge and tighten the bottom hinge.

If you need to lower the glass door, you loosen the bottom hinge and tighten the top hinge.